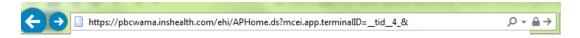

## Sample URL after edit

4) Agent home dashboard will show up and agent can use the site as they do now