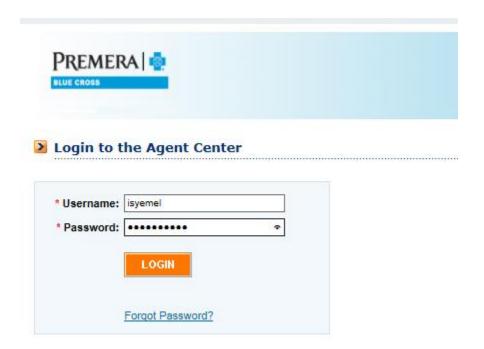

Some users who log in are seeing an error message that says "This screen requires a secure connection. You may need to return to the home page and explicitly prefix the home page with "https"."

Steps to correct this error:

- 1) Login with your username/password
- 2) If the error message appears, edit the page URL in address box in browser, remove "redirectFormHTTP" from URL in address box and click "Enter" button on keyboard