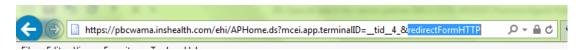

2) If the error screen shows below

This screen requires a secure connection. You may need to return to the home page and explicitly prefix the home page URL with 'https'.

3) Then edit the page URL in address box in browser, remove "redirectFormHTTP" from URL in address box and click "Enter" button on keyboard

## Sample URL before edit