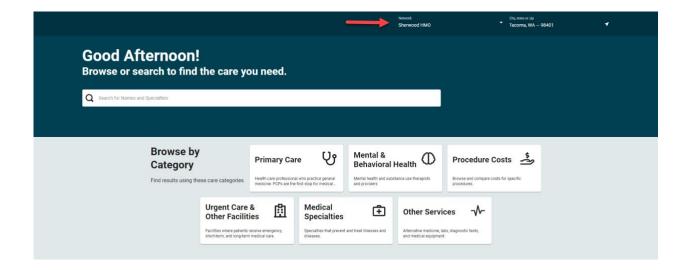

## Sherwood HMO network provider directory quick reference guide

Premera HMO Core Plus members and providers have access to the **Sherwood HMO network provider directory**. Providers can use the directory to find in-network specialists to refer patients to.

Members can also use the directory to pick the right Sherwood HMO primary care provider (PCP) for their needs, but they need to sign in to their account on premera.com first.

There are certain services that are Direct Access and do not require a referral from a member's PCP. Check the **Direct Access Services List** before submitting a request.