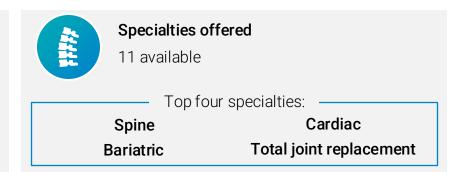

#### Distinguished facilities

- Blue Distinction Centers and Blue Distinction Centers+
- Recognized for patient safety and improved outcomes
- Rated for provider expertise, patient experience, and cost-effective care

#### 89% member satisfaction score

Distinguished facilities and clinical specialties