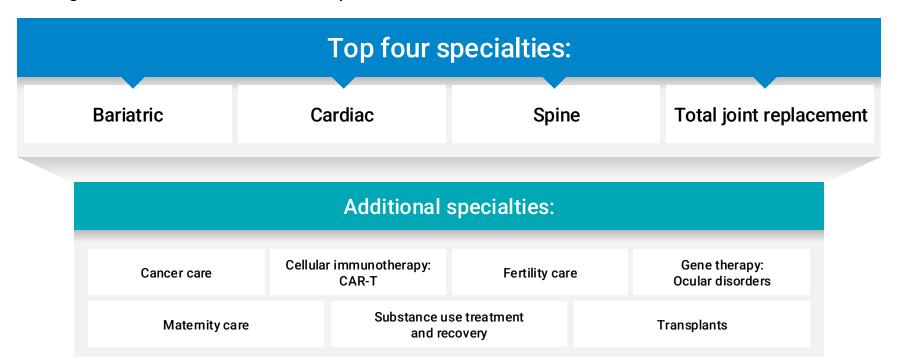

#### Distinguished facilities

- Blue Distinction Centers and Blue Distinction Centers+
- Recognized for patient safety and improved outcomes
- Rated for provider expertise, patient experience, and cost-effective care

#### 89% member satisfaction score

Distinguished facilities and clinical specialties