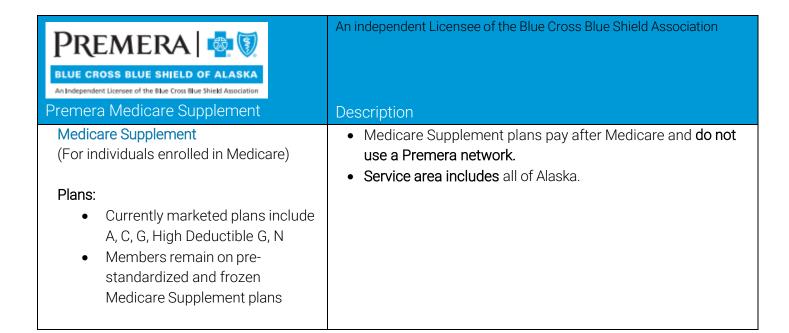

| PREMERA   DE LUE CROSS An Inscream durit Licentus of the Blue Cross Blue School Association  Premera Medicare Supplement                                                                                    | An independent Licensee of the Blue Cross Blue Shield Association  Description                                                                                    |
|-------------------------------------------------------------------------------------------------------------------------------------------------------------------------------------------------------------|-------------------------------------------------------------------------------------------------------------------------------------------------------------------|
| Medicare Supplement (For individuals enrolled in Medicare)                                                                                                                                                  | <ul> <li>Medicare Supplement plans pay after Medicare and do not use a Premera network.</li> <li>Service area includes all Washington counties, except</li> </ul> |
| <ul> <li>Plans:         <ul> <li>Currently marketed plans include<br/>A, G, High Deductible G, N</li> </ul> </li> <li>Members remain on prestandardized and frozen<br/>Medicare Supplement plans</li> </ul> | Clark County.                                                                                                                                                     |