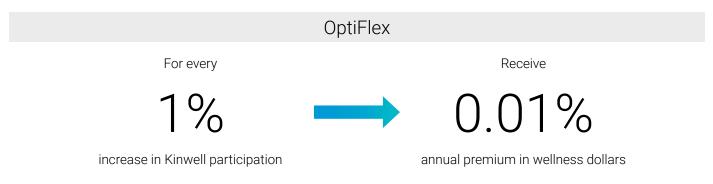

### How the Kinwell Participation Program works

The more employees—and family members—who use a Kinwell clinic, the more you earn towards wellness. Adjustments are applied at renewal.