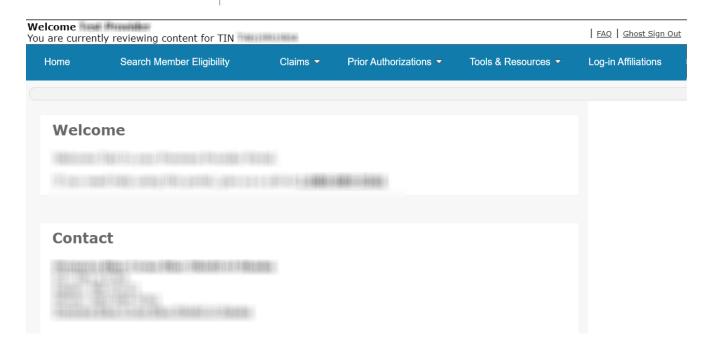

# Please Note: Underneath the logo on the top left, a message will inform you which TIN you are currently reviewing content for. Welcome You are currently reviewing content for TIN To return to the previous TIN, select the "Ghost Sign Out" option on the top right. Provider Portal I EAQ | Ghost Sign Out