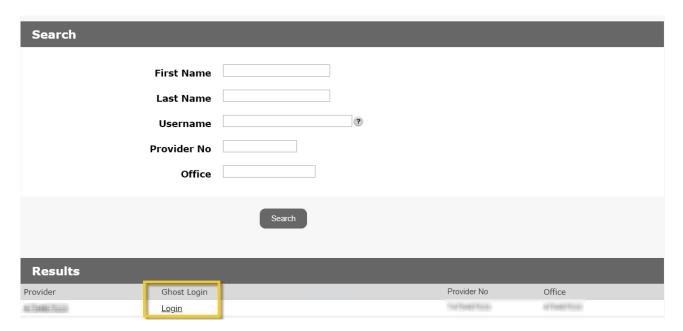

# I. "Log-in Affiliations" page

From the menu bar, select the Log-in Affiliations option. The Central Provider Admin User List page will display.

All available tax ID's associated to your portal account will display in the results section. To view the data for another office, select the login button.

## II. "Ghost Logged In" under another office

Now that you are "ghost" logged in as another office, the content of the portal will be for the TIN you selected.