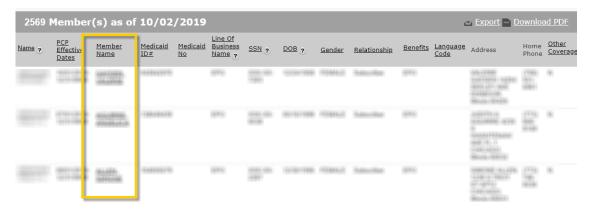

## 2. PCP Roster Results

2.1 After entering search criteria, your results will return at the bottom of the "Panel Roster" page.

- The Member Name link will take you to the "Member Details" page.
- The Results page will show 10 results/page. To review other pages from your results, select the page number link below the result section.