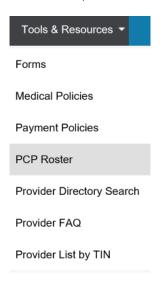

## 1. PCP Roster search

1.1 In the drop-down menu under "Tools" on the top navigation bar, select "PCP Roster."

 $1.2\,$  Search for member assignments by provider assignment information and/or narrowing your search by Health Plan ID #.