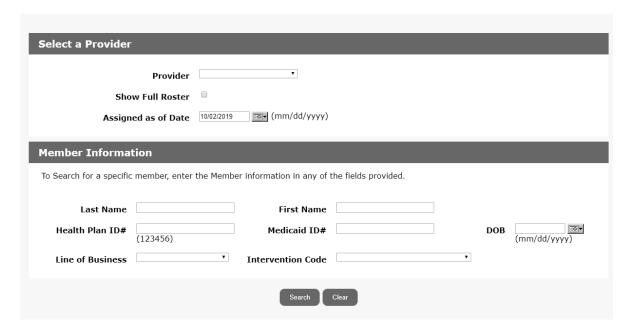

## 1. PCP Roster search

1.1 In the drop-down menu under "Tools" on the top navigation bar, select "PCP Roster."

 $1.2\,$  Search for member assignments by provider assignment information and/or narrowing your search by Health Plan ID #.