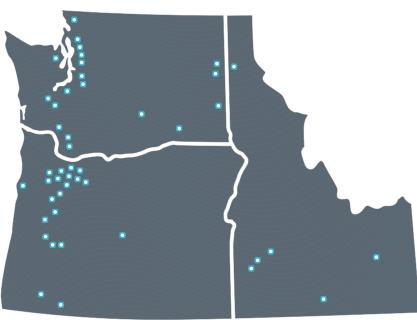

## Network

Willamette Dental Group is the Northwest's largest multi-specialty group dental practice.

With nearly 50 locations throughout the Pacific Northwest, your employees will likely find a Willamette Dental Group office in their area.

| WASHINGTON        | OREGON      | IDAHO         |
|-------------------|-------------|---------------|
| Bellevue          | Albany      | Boise         |
| Bellingham        | Beaverton   | Coeur d'Alene |
| Everett           | Bend        | Idaho Falls   |
| Kent              | Corvallis   | Meridian      |
| Longview          | Eugene      | Nampa         |
| Mountlake Terrace | Grants Pass | Twin Falls    |
| Olympia           | Gresham     |               |

Hillsboro

Medford

Milwaukie

Salem (2)

Tigard

Tualatin

Portland (4)

Springfield (2)

Lincoln City

#### FIND A DENTIST

Go to willamettedental.com to find the most up-to-date list of dentists near you.

Note: Out-of-network dentists are not covered.

Pullman Puyallup

Richland

Silverdale

Tacoma

Yakima

Tumwater

Vancouver (2)

Spokane (2)

Seattle North