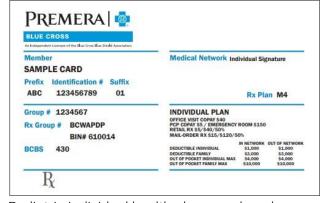

## Premera Blue Cross

Premera Individual EPO plans are available in eight counties. Individual Signature is the network name for these plans, though the providers are the same as the Heritage Signature network.

All members with an individual plan have INDIVIDUAL PLAN clearly marked on the front of their card. Please verify you're in the Individual Signature network before seeing individual plan members.

BlueCard providers outside of the service area of Alaska and Washington are considered out of network for non-emergent services, and members have out-of-network cost shares. Most plans only have coverage for emergency services outside Alaska and Washington. Emergency services are always paid at the in-network cost share.

Premera Cascade Care plans use the same Individual Signature network and are available through the Washington Health Benefit Exchange (WAHBE) to residents in the same counties as the Individual Signature network.