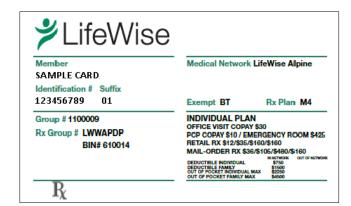

### 1. Customer information

Policyholder's name and member ID number. Be sure to include the prefix and the identification number when submitting claims or checking eligibility. You don't need to include the suffix.

## 2. Group number

Group ID numbers identify the line of business for the customer's plan.

## 3. Medical network

This identifies which network your patient is in. See the plans and networks section of this guide for specific network details and limitations. If the customer has dental coverage, that will be listed as well.

## 4. Copay, emergency room, Rx

This details what a customer pays at the time of service.

## 5. Rx group # and BIN#

These numbers relate to pharmacy claims.

#### 8. Plan deductible

Any applicable plan deductible.

## 9. Out-of-pocket maximum

Any applicable out-of-pocket maximum limitation under the plan.

Members with a 2025 LifeWise individual plan have INDIVIDUAL PLAN marked clearly on the front of their ID cards. LifeWise members are required to have an assigned primary care provider (PCP). If a member doesn't have a PCP on record or they're a new member, LifeWise will assign a PCP. Verify you're in the LifeWise Primary network before seeing individual plan members.

LifeWise also offers Cascade Care and Cascade Select plans. These are qualified health plans designed by WAHBE, and they typically have lower deductibles and more benefits with copays. LifeWise Cascade Care plans use the LifeWise Primary network, while Cascade Select plans use the LifeWise Alpine network. Cascade Care plans are available to residents in 16 counties, while Cascade Select plans are available in 21 counties. Please verify you're in the LifeWise Alpine network before seeing Cascade Select plan members.