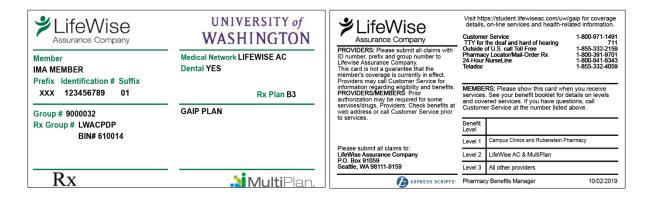

# LifeWise Assurance Company Student Health Insurance and Graduate Appointee Insurance Program plans

International Student Health Insurance Plan (ISHIP) and Graduate Appointee Insurance Program (GAIP) plans are offered through the LifeWise Assurance Company and use the Multiplan network. LifeWise Assurance Company ID cards list the network, plan type, and dental coverage.