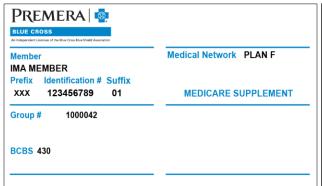

# **Medicare Supplement plans**

Medicare Supplement plans are offered in all Washington counties, except Clark. ID cards for all members on our Supplement plans have MEDICARE SUPPLEMENT clearly marked on the front of the card. Premera has A, \*C, \*F, \*High Deductible F, G, High Deductible G, and N plans. \*Closed to new sales