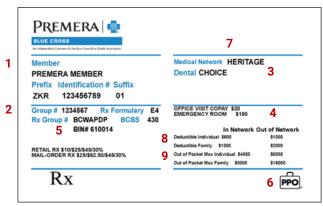

### 1. Customer information

Policyholder's name and member ID number. Be sure to include the prefix and the identification number when submitting claims or checking eligibility. You don't need to include the suffix.

## 2. Group number

Group ID numbers identify the line of business for the customer's plan.

## 3. Medical network

This identifies which network your patient is in. See the plans and networks section of this guide for specific network details and limitations. If the customer has dental coverage, that will be listed as well.

## 4. Copay, emergency room, Rx

This details what a customer pays at the time of service.

## 5. Rx group # and BIN#

These numbers relate to pharmacy claims.

# 6. Suitcase symbol for nationwide coverage

The suitcase image, with or without PPO noted, indicates that the customer's plan includes BlueCard benefits. This symbol is important when providing healthcare services to out-of-area patients. You can check BlueCard patient eligibility and benefits by using the BlueCard Resources web page or by calling 1-800-676-BLUE. Note: Certain plans, such as our EPO, don't cover out-of-area services, even though the suitcase logo is on the card.

# 7. Group or plan name

Federal Employee Program (FEP) is noted on the top right section of a customer's card. For Premera national accounts, the account name may appear on the card.

#### 8. Plan deductible

Any applicable plan deductible.

## 9. Out-of-pocket maximum

Any applicable out-of-pocket maximum limitation under the plan.