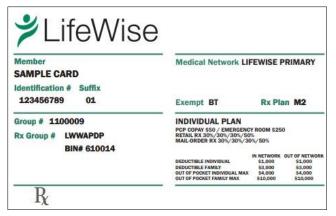

# LifeWise Health Plan of Washington

Individual EPO plans from LifeWise Health Plan of Washington, a Premera affiliate, are available in 33 counties. LifeWise Primary is the main network name for these plans.

Members with a 2025 LifeWise individual plan have INDIVIDUAL PLAN marked clearly on the front of their ID cards. LifeWise members are required to have an assigned primary care provider (PCP). If a member doesn't have a PCP on record or they're a new member, LifeWise will assign a PCP. Verify you're in the LifeWise Primary network before seeing individual plan members.

LifeWise also offers Cascade Care and Cascade Select plans. These are qualified health plans designed by WAHBE, and they typically have lower deductibles and more benefits with copays. LifeWise Cascade Care plans use the LifeWise Primary network, while Cascade Select plans use the LifeWise Alpine network. Cascade Care plans are available to residents in 16 counties, while Cascade Select plans are available in 21 counties. Please verify you're in the LifeWise Alpine network before seeing Cascade Select plan members.