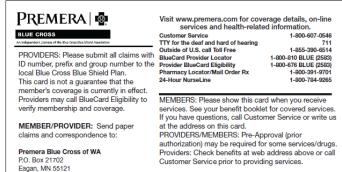

# 6. Suitcase symbol for nationwide coverage

The suitcase image, with or without PPO noted, indicates that the customer's plan includes BlueCard benefits. This symbol is important when providing healthcare services to out-of-area patients. You can check BlueCard patient eligibility and benefits by using the BlueCard Resources web page or by calling 1-800-676-BLUE. Note: Certain plans, such as our EPO, don't cover out-of-area services, even though the suitcase logo is on the card.

#### Premera Blue Cross

The suitcase image, with PPO noted, indicates that the customer's plan includes BlueCard benefits. BlueCard providers outside of the service area of Alaska and Washington are considered in-network for this plan and members pay in-network cost shares for non-emergent services. Emergency services are always paid at the in-network cost share.