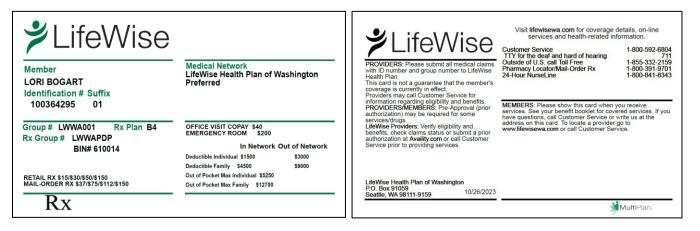

## LifeWise Health Plan of Washington

LifeWise group plans include MultiPlan providers outside of Alaska and Washington. MultiPlan providers are considered in-network for this plan and members pay in-network cost shares for non-emergent services. Emergency services are always paid at the in-network cost share.

# LifeWise Health Plan of Washington

Individual EPO plans from LifeWise Health Plan of Washington, a Premera affiliate, are available in 33 counties. LifeWise Primary is the main network name for these plans.

Members with a 2025 LifeWise individual plan have INDIVIDUAL PLAN marked clearly on the front of their ID cards. LifeWise members are required to have an assigned primary care provider (PCP). If a member doesn't have a PCP on record or they're a new member, LifeWise will assign a PCP. Verify you're in the LifeWise Primary network before seeing individual plan members.

LifeWise also offers Cascade Care and Cascade Select plans. These are qualified health plans designed by WAHBE, and they typically have lower deductibles and more benefits with copays. LifeWise Cascade Care plans use the LifeWise Primary network, while Cascade Select plans use the LifeWise Alpine network. Cascade Care plans are available to residents in 16 counties, while Cascade Select plans are available in 21 counties. Please verify you're in the LifeWise Alpine network before seeing Cascade Select plan members.