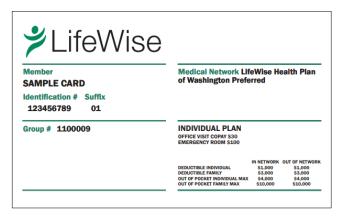

# LifeWise Health Plan of Washington

Individual EPO plans from LifeWise Health Plan of Washington, a Premera affiliate, are available in 33 counties. LifeWise Primary is the main network name for these plans.

Members with a 2025 LifeWise individual plan have INDIVIDUAL PLAN marked clearly on the front of their ID cards. LifeWise members are required to have an assigned primary care provider (PCP). If a member doesn't have a PCP on record or they're a new member, LifeWise will assign a PCP. Verify you're in the LifeWise Primary network before seeing individual plan members.

LifeWise also offers Cascade Care and Cascade Select plans. These are qualified health plans designed by WAHBE, and they typically have lower deductibles and more benefits with copays. LifeWise Cascade Care plans use the LifeWise Primary network, while Cascade Select plans use the LifeWise Alpine network. Cascade Care plans are available to residents in 16 counties, while Cascade Select plans are available in 21 counties. Please verify you're in the LifeWise Alpine network before seeing Cascade Select plan members.