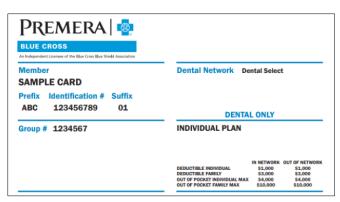

Pediatric individual health plan members have access to the Dental Select network.

There are a number of members with grandfathered individual health plans. Members with these plans have access to the Premera Heritage network. BlueCard providers outside of the service area of Alaska and Washington are considered in-network for this plan and members will pay in-network cost shares for non-emergent services. Emergency services are always paid at the in-network cost share.

Individual plan members have access to the Dental Value network.

There are some members with grandfathered individual health plans. Members with these plans have access to the LifeWise Health Plan of Washington Preferred network. MultiPlan providers outside of the