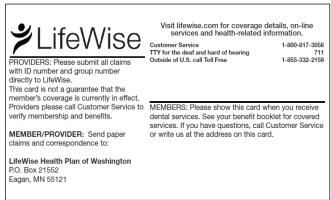

## LifeWise Health Plan of Washington

LifeWise group plans include MultiPlan providers outside of Alaska and Washington. MultiPlan providers are considered in-network for this plan and members pay in-network cost shares for non-emergent services. Emergency services are always paid at the in-network cost share.

# LifeWise Health Plan of Washington

Individual EPO plans from LifeWise Health Plan of Washington, a Premera affiliate, are available in 33 counties. LifeWise Primary is the main network name for these plans.