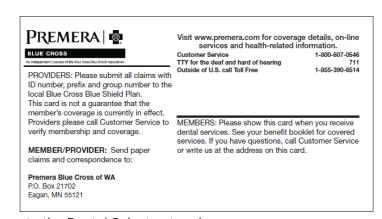

### 1. Customer information

Policyholder's name and member ID number. Be sure to include the prefix and the identification number when submitting claims or checking eligibility. You don't need to include the suffix.

## 2. Group number

Group ID numbers identify the line of business for the customer's plan.

## 3. Medical network

This identifies which network your patient is in. See the plans and networks section of this guide for specific network details and limitations. If the customer has dental coverage, that will be listed as well.

## 4. Copay, emergency room, Rx

This details what a customer pays at the time of service.

## 5. Rx group # and BIN#

These numbers relate to pharmacy claims.

# 6. Suitcase symbol for nationwide coverage

The suitcase image, with or without PPO noted, indicates that the customer's plan includes BlueCard benefits. This symbol is important when providing healthcare services to out-of-area patients. You can check BlueCard patient eligibility and benefits by using the BlueCard Resources web page or by calling 1-800-676-BLUE. Note: Certain plans, such as our EPO, don't cover out-of-area services, even though the suitcase logo is on the card.

# 7. Group or plan name

Federal Employee Program (FEP) is noted on the top right section of a customer's card. For Premera national accounts, the account name may appear on the card.

#### 8. Plan deductible

Any applicable plan deductible.

## 9. Out-of-pocket maximum

Any applicable out-of-pocket maximum limitation under the plan.

#### 10. Contact information and web tools

For customers and providers. If a customer has a limited network (such as an EPO), emergency care benefits are noted here.

## 11. Billing information

Billing instructions and address. Some Plans may have a different claims mailing address, noted on the back of card.