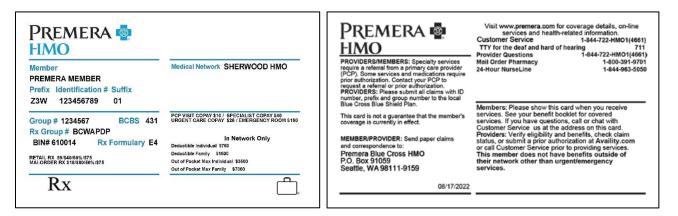

### 1. Customer information

Policyholder's name and member ID number. Be sure to include the prefix and the identification number when submitting claims or checking eligibility. You don't need to include the suffix.

## 2. Group number

Group ID numbers identify the line of business for the customer's plan.

## 3. Medical network

This identifies which network your patient is in. See the plans and networks section of this guide for specific network details and limitations. If the customer has dental coverage, that will be listed as well.

## 4. Copay, emergency room, Rx

This details what a customer pays at the time of service.

## 5. Rx group # and BIN#

These numbers relate to pharmacy claims.

# 6. Suitcase symbol for nationwide coverage

The suitcase image, with or without PPO noted, indicates that the customer's plan includes BlueCard benefits. This symbol is important when providing healthcare services to out-of-area patients. You can check BlueCard patient eligibility and benefits by using the BlueCard Resources web page or by calling 1-800-676-BLUE. Note: Certain plans, such as our EPO, don't cover out-of-area services, even though the suitcase logo is on the card.

# 7. Group or plan name

Federal Employee Program (FEP) is noted on the top right section of a customer's card. For Premera national accounts, the account name may appear on the card.

#### 8. Plan deductible

Any applicable plan deductible.

## 9. Out-of-pocket maximum

Any applicable out-of-pocket maximum limitation under the plan.

#### 10. Contact information and web tools

For customers and providers. If a customer has a limited network (such as an EPO), emergency care benefits are noted here.

## 11. Billing information

Billing instructions and address. Some Plans may have a different claims mailing address, noted on the back of card.

### Premera Blue Cross HMO

HMO plans are limited networks and typically don't cover non-emergency care out of the state. Emergency care is covered out of state and out of network. This restriction is noted on the back of the ID cards.