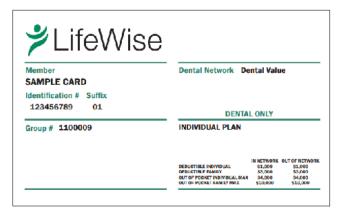

## 3. Medical network

This identifies which network your patient is in. See the plans and networks section of this guide for specific network details and limitations. If the customer has dental coverage, that will be listed as well.

Pediatric individual health plan members have access to the Dental Select network.

There are a number of members with grandfathered individual health plans. Members with these plans have access to the Premera Heritage network. BlueCard providers outside of the service area of Alaska and Washington are considered in-network for this plan and members will pay in-network cost shares for non-emergent services. Emergency services are always paid at the in-network cost share.

Individual plan members have access to the Dental Value network.

There are some members with grandfathered individual health plans. Members with these plans have access to the LifeWise Health Plan of Washington Preferred network. MultiPlan providers outside of the