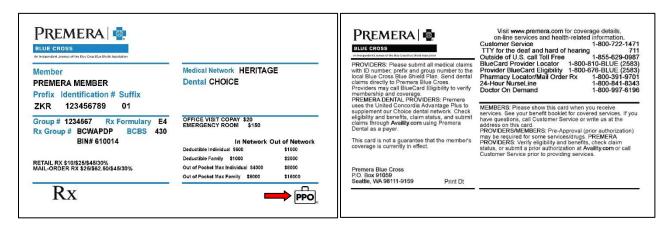

### 1. Customer information

Policyholder's name and member ID number. Be sure to include the prefix and the identification number when submitting claims or checking eligibility. You don't need to include the suffix.

## 2. Group number

Group ID numbers identify the line of business for the customer's plan.

## 3. Medical network

This identifies which network your patient is in. See the plans and networks section of this guide for specific network details and limitations. If the customer has dental coverage, that will be listed as well.

## 4. Copay, emergency room, Rx

This details what a customer pays at the time of service.

## 5. Rx group # and BIN#

These numbers relate to pharmacy claims.

# 6. Suitcase symbol for nationwide coverage

The suitcase image, with or without PPO noted, indicates that the customer's plan includes BlueCard benefits. This symbol is important when providing healthcare services to out-of-area patients. You can check BlueCard patient eligibility and benefits by using the BlueCard Resources web page or by calling 1-800-676-BLUE. Note: Certain plans, such as our EPO, don't cover out-of-area services, even though the suitcase logo is on the card.

#### 10. Contact information and web tools

For customers and providers. If a customer has a limited network (such as an EPO), emergency care benefits are noted here.

## 11. Billing information

Billing instructions and address. Some Plans may have a different claims mailing address, noted on the back of card.