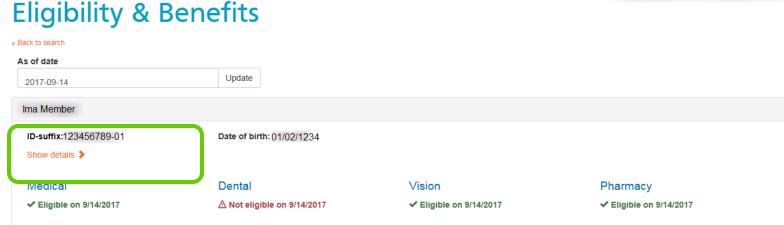

#### Medicare Advantage

For a Medicare Advantage eligibility and benefits search, check out the medical and dental pages.

The tool defaults to eligibility for today's date. You can click on Show details for more member demographic information.

## **Member Details**

The tool defaults to eligibility for today's date. You can click on *Show details* for more member demographic information.