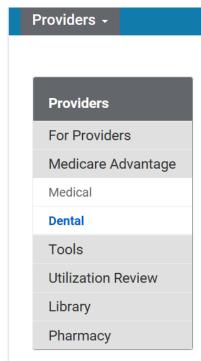

# Medicare Advantage dental landing page Premera.com/wa/provider/medicare-advantage/dental

Providers -

For Providers

Individual

Plans

Medicare Advantage

Medical

Dental

Tools

Utilization

Review

Library

Pharmacy