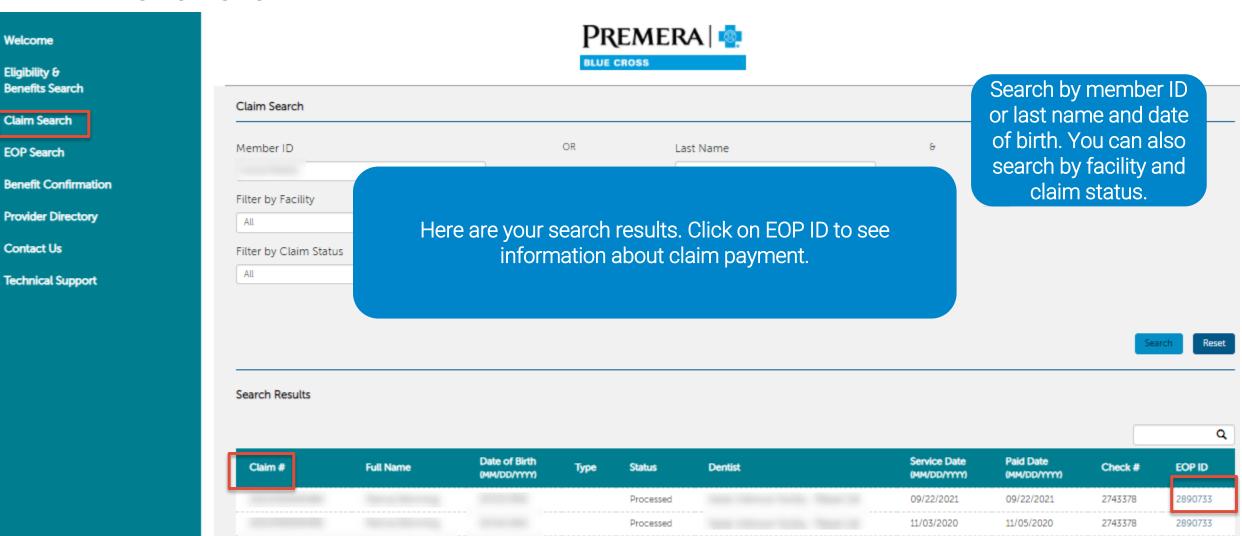

ch

**EOP Search** 

**Provider Directory** 

Contact Us

**Technical Support** 



Verify eligibility and benefits, check claims, generate an explanation of payment and more!

Premera Blue Cross Medicare Advantage plans cover members who live in Cowlitz Island, King, Kitsap, Lewis, Pierce,
Walla and Whatcom counties. Everything you need to administer our Medicare Advantage dental plans is right here. Your 24/7 secure online access includes:

- Member benefit and eligibility information
- Treatment History
- · Claims status and payment history

Call 855.612.7477 if you have questions about member eligibility and claims.

For more information view our Medicare Advantage Dental Reference Manual

Medicare Advantage reference manual.



# Verify eligibility and benefits





### Find a claim





# Create an Explanation of Payment (EOP)





Enter date of service,

### Provider directory







Helpful Links



#### Contact us





## Technical support

Welcome
Eligibility & Benefits Search
Claim Search
EOP Search
Benefit Confirmation
Provider Directory
Contact Us
Technical Support

Technical Support

Describe your issue here and we'll contact you as soon as possible or give us a call at 855.612.7477.

Please enter your message:

Submit Reset

If you're having technical difficulties, we're here to help! You