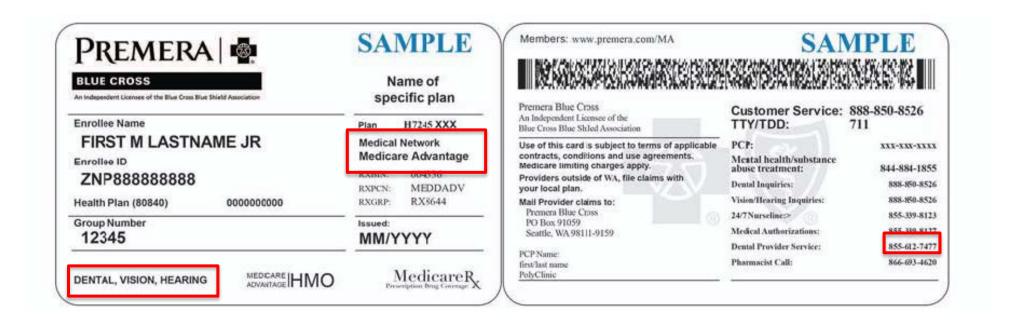

#### Member ID cards

Call the number on the back of the card for questions about member benefits.

#### Reference Manual (.pdf)

View sample ID cards, learn about plans, new networks, and copays with our ID Card Guide (.pdf).