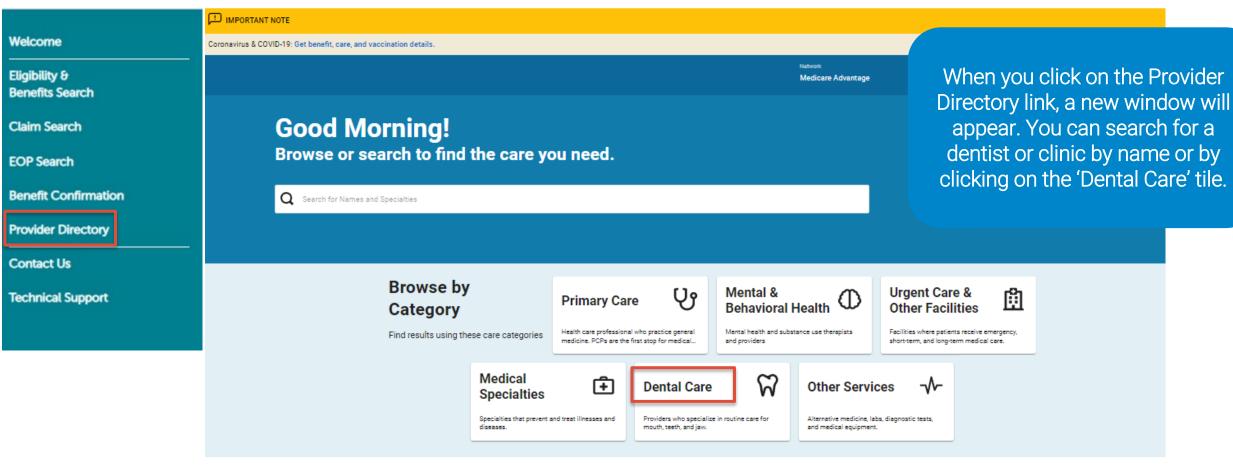

and benefits, check claims, generate an explanation of payment and more!

Premera Blue Cross Medicare Advantage plans cover members who live in Cowlitz Island, King, Kitsap, Lewis, Pierce,
Walla and Whatcom counties. Everything you need to administer our Medicare Advantage dental plans is right here. Your 24/7 secure online access includes:

- Member benefit and eligibility information
- Treatment History
- · Claims status and payment history

Call 855.612.7477 if you have questions about member eligibility and claims.

For more information view our Medicare Advantage Dental Reference Manual

Medicare Advantage reference manual.



# Verify eligibility and benefits





### Find a claim





# Create an Explanation of Payment (EOP)





Enter date of service,

### Provider directory







Helpful Links



#### Contact us





## Technical support

Welcome
Eligibility & Benefits Search
Claim Search
EOP Search
Benefit Confirmation
Provider Directory
Contact Us
Technical Support

Technical Support

Describe your issue here and we'll contact you as soon as possible or give us a call at 855.612.7477.

Please enter your message:

Submit Reset

If you're having technical difficulties, we're here to help! You