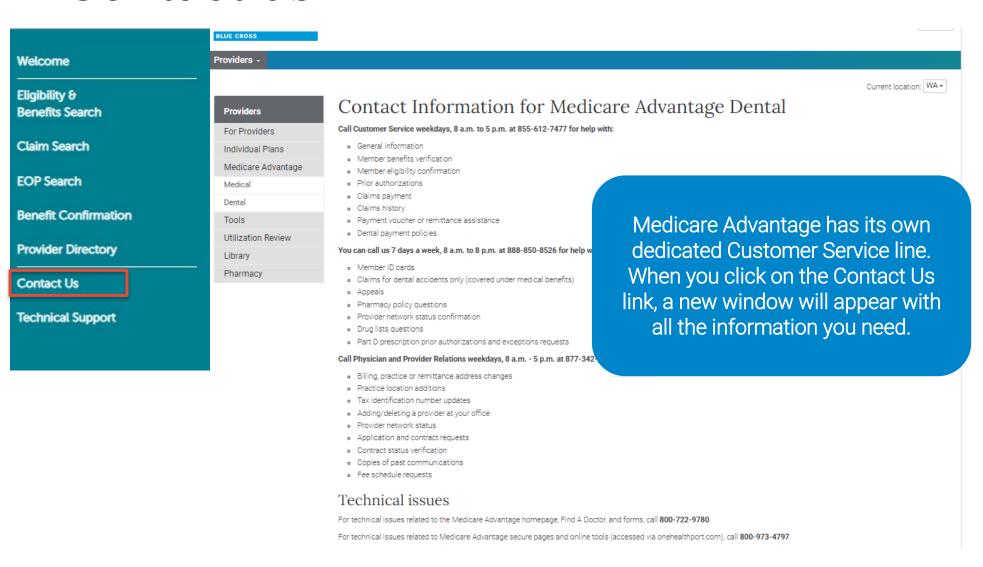

e an explanation of payment and more!

Premera Blue Cross Medicare Advantage plans cover members who live in Cowlitz Island, King, Kitsap, Lewis, Pierce,
Walla and Whatcom counties. Everything you need to administer our Medicare Advantage dental plans is right here. Your 24/7 secure online access includes:

- Member benefit and eligibility information
- Treatment History
- · Claims status and payment history

Call 855.612.7477 if you have questions about member eligibility and claims.

For more information view our Medicare Advantage Dental Reference Manual

Medicare Advantage reference manual.



# Verify eligibility and benefits





### Find a claim





# Create an Explanation of Payment (EOP)





Enter date of service,

### Provider directory







Helpful Links



#### Contact us





## Technical support

Welcome
Eligibility & Benefits Search
Claim Search
EOP Search
Benefit Confirmation
Provider Directory
Contact Us
Technical Support

Technical Support

Describe your issue here and we'll contact you as soon as possible or give us a call at 855.612.7477.

Please enter your message:

Submit Reset

If you're having technical difficulties, we're here to help! You