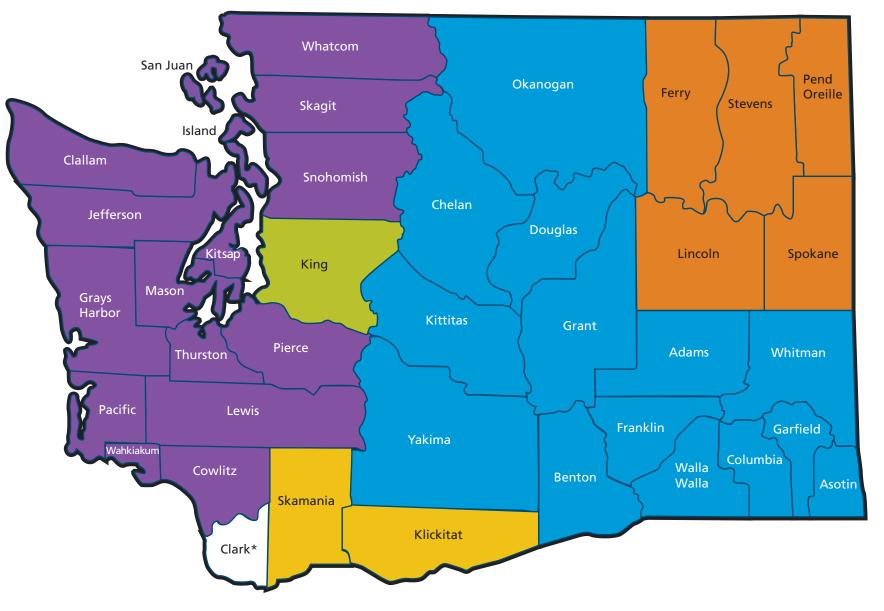

# **Geographic Rating Areas**

**BLUE CROSS** 

We're here. We're with you.

#### Area 1

King

#### Area 2

Clallam, Cowlitz, Grays Harbor, Island, Jefferson, Kitsap, Lewis, Mason, Pacific, Pierce, San Juan, Skagit, Snohomish, Thurston, Wahkiakum, Whatcom

### Area 3

Klickitat, Skamania

### Area 4

Ferry, Lincoln, Pend Oreille, Spokane, Stevens

## Area 5

Adams, Asotin, Benton, Chelan, Columbia, Douglas, Franklin, Grant, Kittitas, Okanogan, Walla Walla, Whitman, Yakima

The plan rate is determined by the county in which the subscriber lives. The state of Washington has defined five geographic areas for rating purposes. Please refer to the map above to determine which area rates apply.